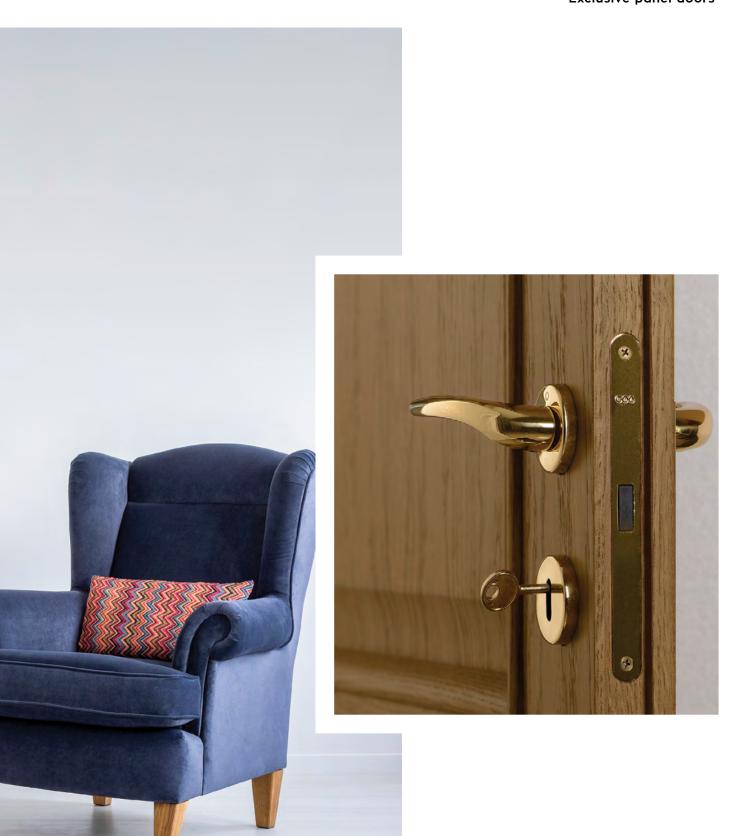

#### Lock

AGB Lock, mod. Mediana or Polaris, in nickel and gold, for ultimate functionality and design.

## Hinges

The door consists of three double adjustable hinges that offer better support and adjustability to the door. Complemented by aluminum, nickel or gold caps, while it also allows for the installation of a hidden hinge.