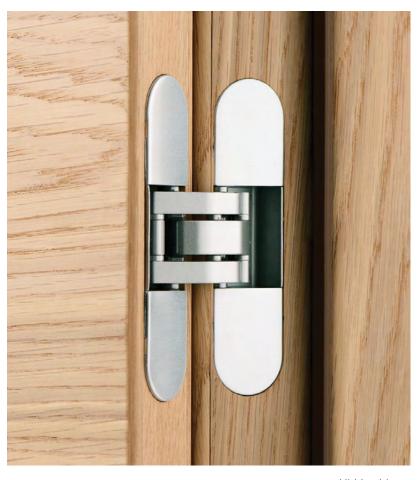

## **Construction options**

Sliding option

Externally sliding option

Hidden hinge

## Hinges

The door consists of three double adjustable hinges that offer better support and adjustability to the door. Complemented by aluminum, nickel or gold caps, while it also allows for the installation of a hidden hinge.