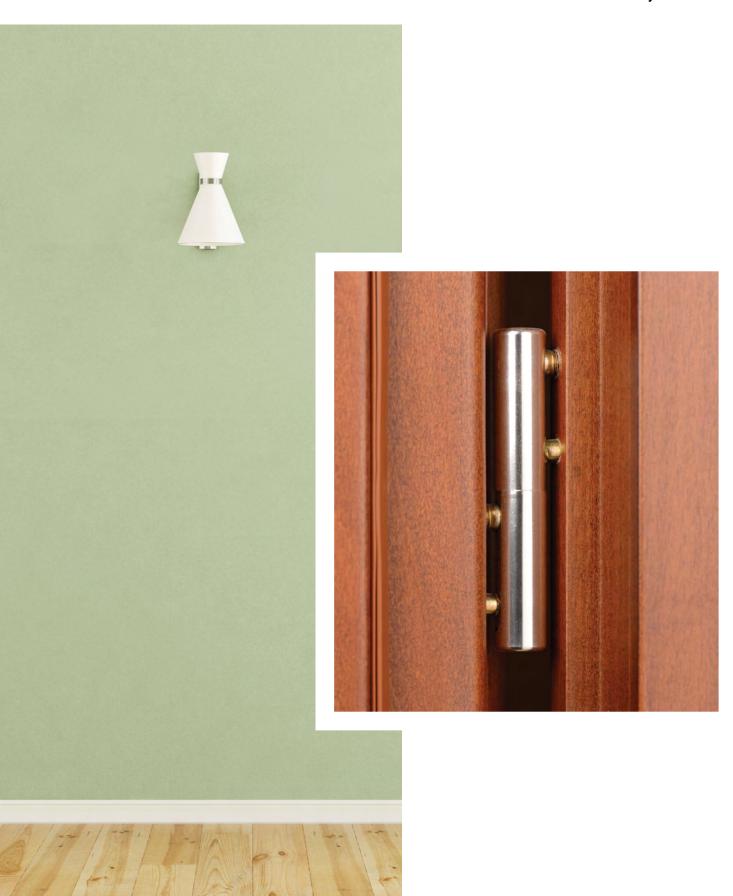

## Hinges

The door consists of three double adjustable hinges that offer better support and adjustability to the door. Complemented by aluminum, nickel or gold caps, while it also allows for the installation of a hidden hinge.