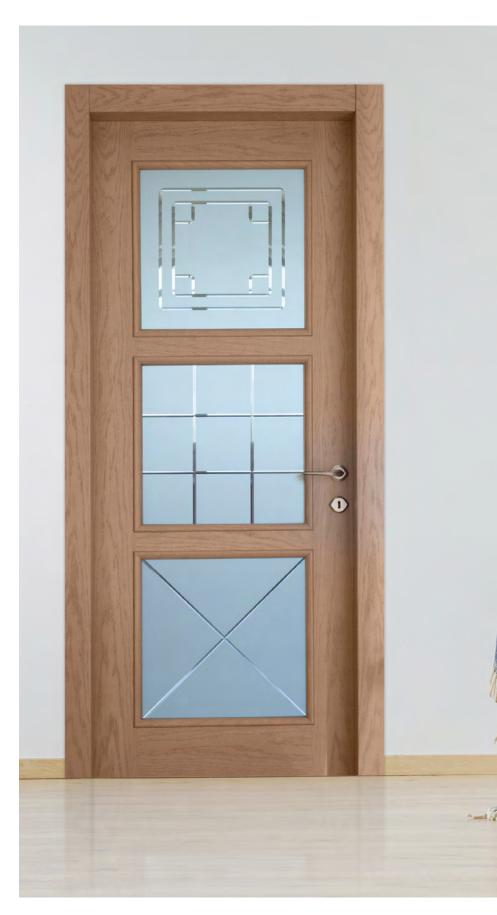

products in accordance with the wishes of the customer, both as regards the design, colour and material and in terms of size and dimensions. The unique end result is synonymous to the manufacture quality of Thermoplastiki, offering you the top product in wooden interior doors.

The Exclusive door series are divided into two design categories: Exclusive Flush, with flat or coplanar surface, and Exclusive Moulded, with an elaborate design to the depth of the surface. This section refers to the Exclusive interior door series with flat or co-planar surface.

## **Exclusive flat doors**



Quarter Cut Oak







Coplanar Natural Oak







Hidden hinge



Coplanar Artificial Walnut wood







White Lacquer







Sliding Oak





Beech B4







Natural Oak Sofia







Oak No. 14 Milano







Oak No. 11 T3





#### **Exclusive**



# **EXCLUSIVE FLAT DOORS**

## **Decorative design**



Design L1



Design L2



Design L3



Design L4



# **EXCLUSIVE**

# **PANEL DOORS**

## Design with glass



Design T1



Design T2



Design T3

Design T5



Design T4



## **Construction options**



Sliding option



Externally sliding option



Folding option (only for Exclusive flat doors)

## **Construction options**



Sliding option



Externally sliding option





Hidden hinge

# **CHARACTERISTICS EXCLUSIVE DOORS**

#### Frame

Round or square made of blockboard, 44mm thick, lined with natural or artificial veneer, 0.7mm thick, painted/ varnished. Rubber integrated to the case.

#### Lock

AGB Lock, mod. Mediana or Polaris, in nickel and gold, for ultimate functionality and desi