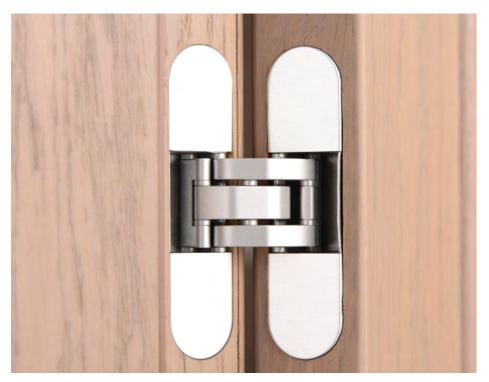

## Hinges

The door consists of three double adjustable hinges that offer better support and adjustability to the door. Complemented by aluminum, nickel or gold caps, while it also allows for the installation of a hidden hinge.

## **Construction options**

Sliding option

Externally sliding option

Hidden hinge