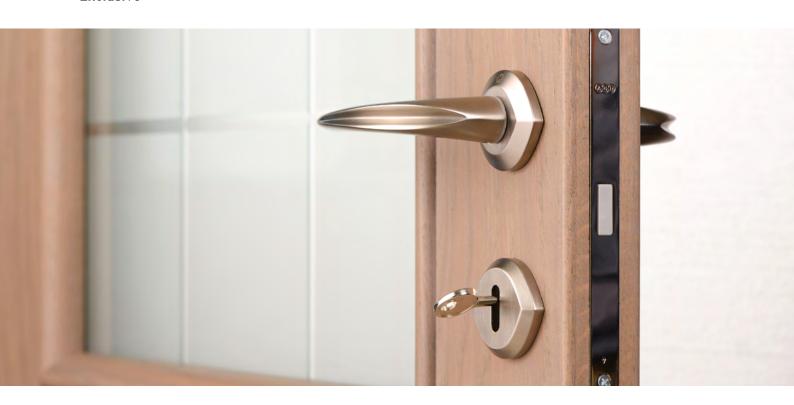

#### Lock

AGB Lock, mod. Mediana or Polaris, in nickel and gold, for ultimate functionality and design.

## Hinges

The door consists of three double adjustable hinges that offer better support and adjustability to the door. Complemented by aluminum, nickel or gold caps, while it also allows for the installation of a hidden hinge.