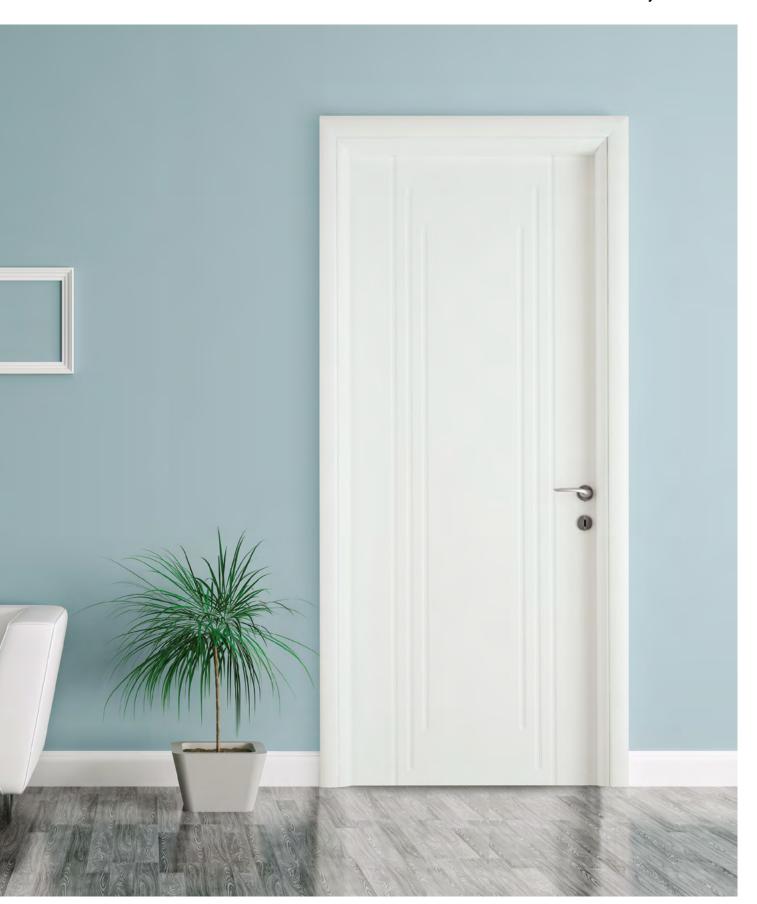

## **Exclusive flat doors**

Quarter Cut Oak

Coplanar Natural Oak

Hidden hinge

Coplanar Artificial Walnut wood

White Lacquer

Sliding Oak

Beech B4

# **EXCLUSIVE FLAT DOORS**